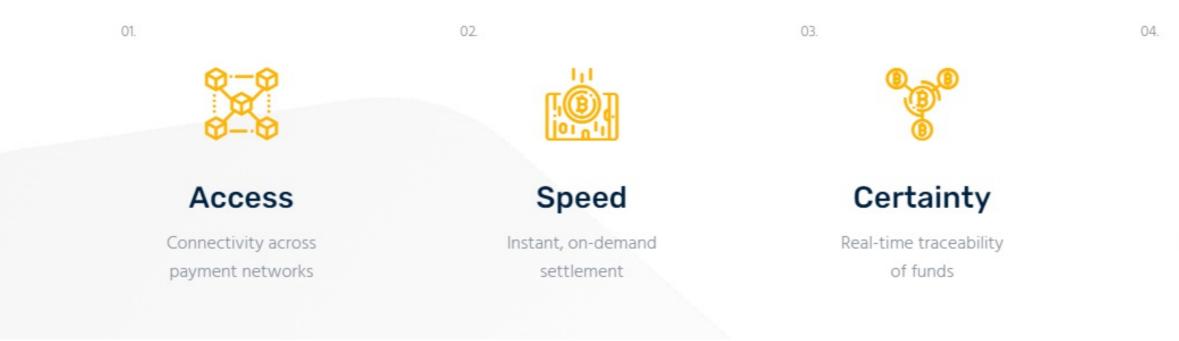

# **Digital Currency Evolution**

What's next? We want digital currencies to be so easy to use that even your Grandma would be able to use them. capital-dex.com.mx Evolution will enable you to signup and access your capital-dex.com.mx from any device and transact as easily as you can with PayPal, but using cryptocurrency. Stay tuned